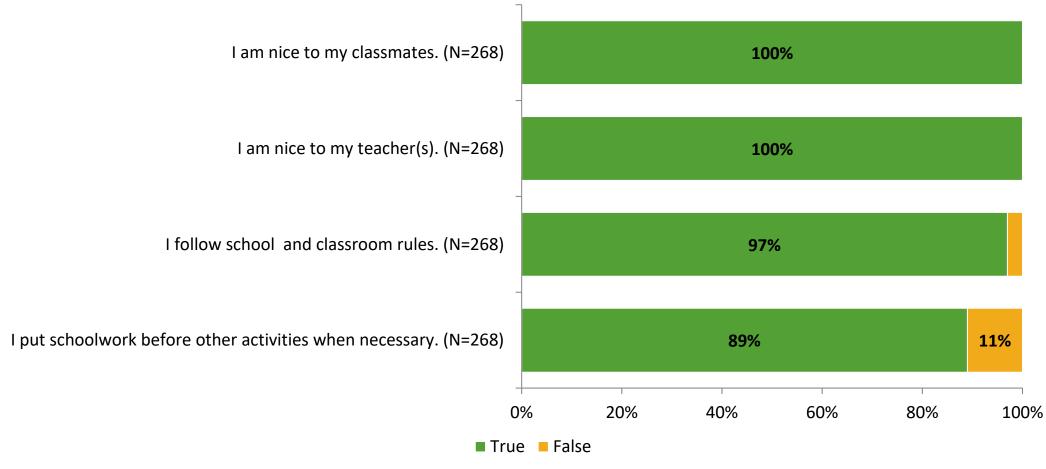

# Student Engagement Survey for Elementary Students: Cypress Woods Elementary School

Results and Analysis

2023-2024



## **Overall Engagement**



## **Overall Engagement (Continued)**



#### **Like School**

Thinking about how you feel/act most of the time, is the following statement true or false?

Generally, I like school. (N=260)



## **Class Experience**



#### **Academic Support**



#### Relevance



#### **Involvement**



## **Self-Management**



#### Grit



#### **Acceptance**



#### **Relationships with Peers**



#### **Relationships with Adults in School**



# **Participation in Extracurricular Activities**

Did you participate in any extracurricular activities this school year? (N=267)



#### Please select the extracurricular activities you participated in.

Please select the extracurricular activities you participated in. (N=204)



K12 Insight

703.542.9601 | www.k12insight.com