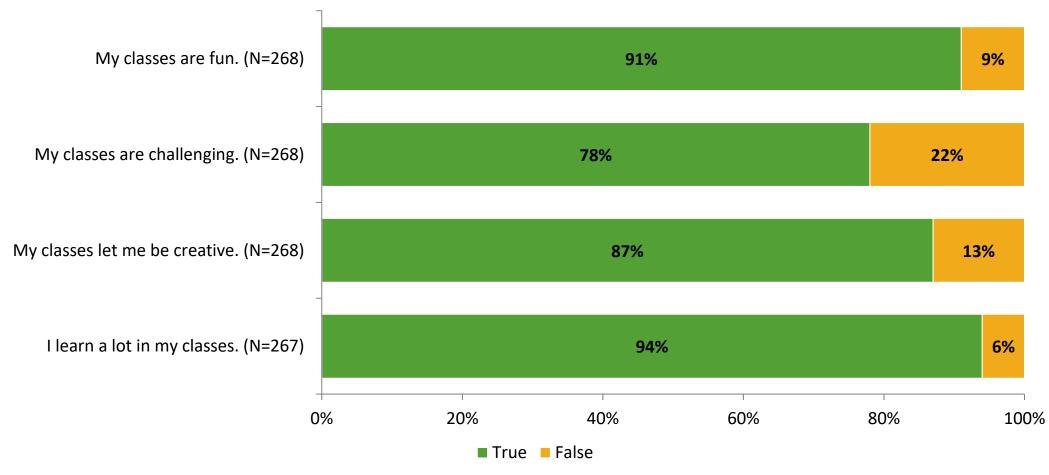

# Student Engagement Survey for Elementary Students: Cypress Woods Elementary School

Results and Analysis

2023-2024



## **Overall Engagement**



## **Overall Engagement (Continued)**



#### **Like School**

Thinking about how you feel/act most of the time, is the following statement true or false?

Generally, I like school. (N=260)



## **Class Experience**



#### **Academic Support**



#### Relevance



#### **Involvement**



## **Self-Management**



#### Grit



#### **Acceptance**



#### **Relationships with Peers**



#### **Relationships with Adults in School**



# **Participation in Extracurricular Activities**

Did you participate in any extracurricular activities this school year? (N=267)



#### Please select the extracurricular activities you participated in.

Please select the extracurricular activities you participated in. (N=204)



K12 Insight

703.542.9601 | www.k12insight.com