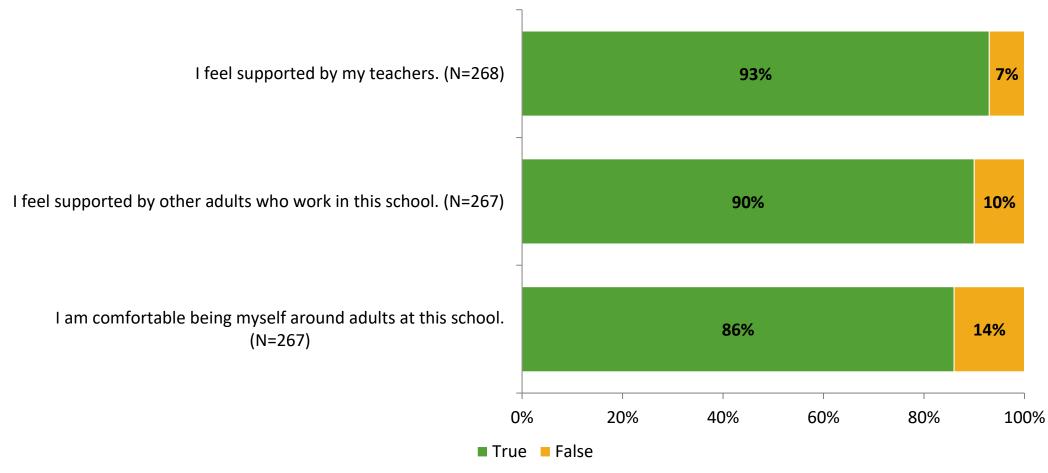

# Student Engagement Survey for Elementary Students: Cypress Woods Elementary School

Results and Analysis

2023-2024



## **Overall Engagement**



## **Overall Engagement (Continued)**



#### **Like School**

Thinking about how you feel/act most of the time, is the following statement true or false?

Generally, I like school. (N=260)



## **Class Experience**



#### **Academic Support**



#### Relevance



#### **Involvement**



## **Self-Management**



#### Grit



#### **Acceptance**



#### **Relationships with Peers**



#### **Relationships with Adults in School**



# **Participation in Extracurricular Activities**

Did you participate in any extracurricular activities this school year? (N=267)



#### Please select the extracurricular activities you participated in.

Please select the extracurricular activities you participated in. (N=204)



K12 Insight

703.542.9601 | www.k12insight.com