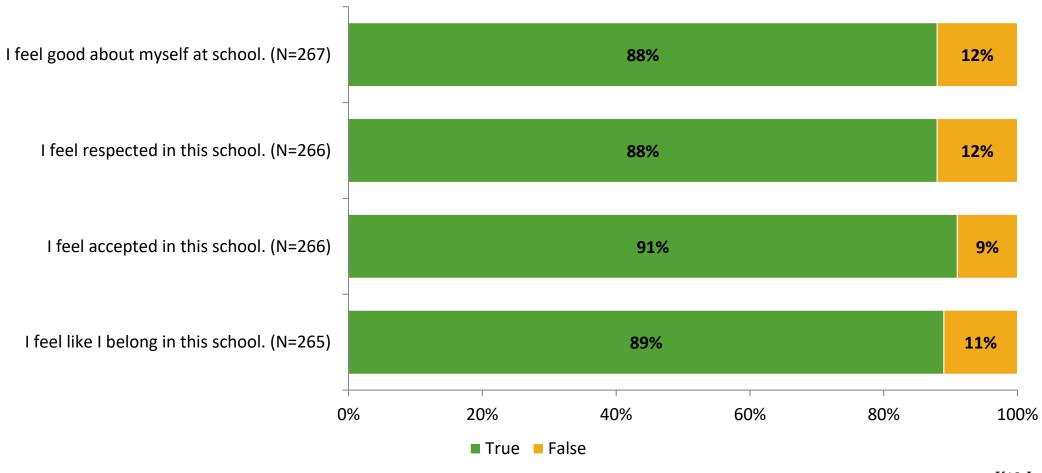

# Student Engagement Survey for Elementary Students: Cypress Woods Elementary School

Results and Analysis

2023-2024



## **Overall Engagement**



## **Overall Engagement (Continued)**



#### **Like School**

Thinking about how you feel/act most of the time, is the following statement true or false?

Generally, I like school. (N=260)



## **Class Experience**



#### **Academic Support**



#### Relevance



#### **Involvement**



## **Self-Management**



#### Grit



#### **Acceptance**



#### **Relationships with Peers**



#### **Relationships with Adults in School**



# **Participation in Extracurricular Activities**

Did you participate in any extracurricular activities this school year? (N=267)



#### Please select the extracurricular activities you participated in.

Please select the extracurricular activities you participated in. (N=204)



K12 Insight

703.542.9601 | www.k12insight.com