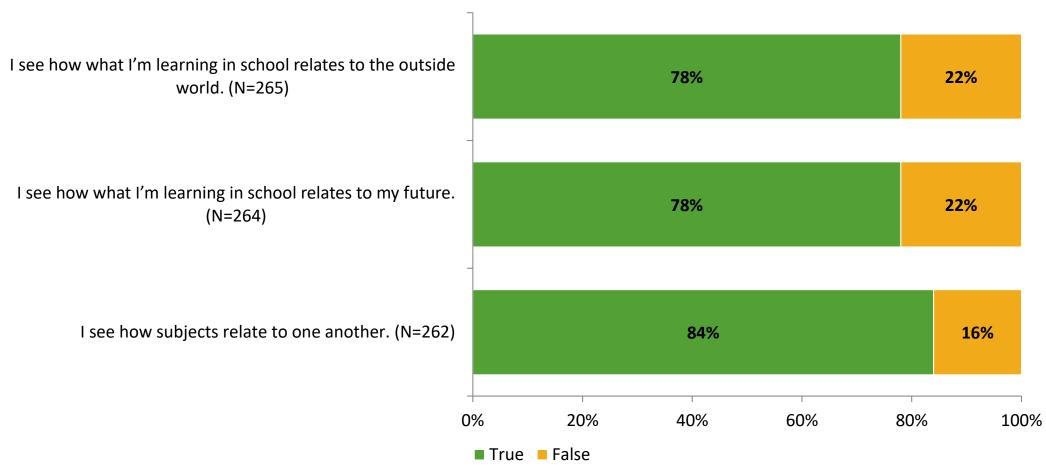

# Student Engagement Survey for Elementary Students: Cypress Woods Elementary School

Results and Analysis

2023-2024



## **Overall Engagement**



## **Overall Engagement (Continued)**



#### **Like School**

Thinking about how you feel/act most of the time, is the following statement true or false?

Generally, I like school. (N=260)



## **Class Experience**



#### **Academic Support**



#### Relevance



#### **Involvement**



## **Self-Management**



#### Grit



#### **Acceptance**



#### **Relationships with Peers**



#### **Relationships with Adults in School**



# **Participation in Extracurricular Activities**

Did you participate in any extracurricular activities this school year? (N=267)



#### Please select the extracurricular activities you participated in.

Please select the extracurricular activities you participated in. (N=204)



K12 Insight

703.542.9601 | www.k12insight.com