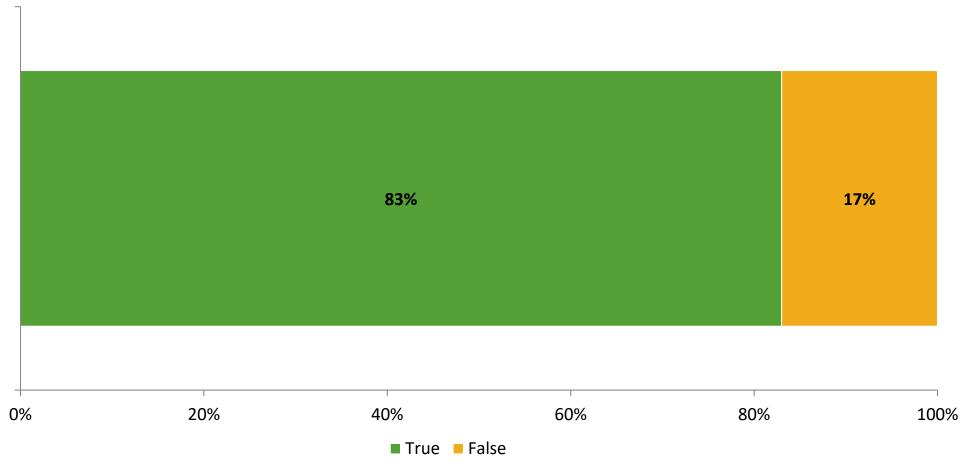

#### **Like School**

Thinking about how you feel/act most of the time, is the following statement true or false?

Generally, I like school. (N=260)