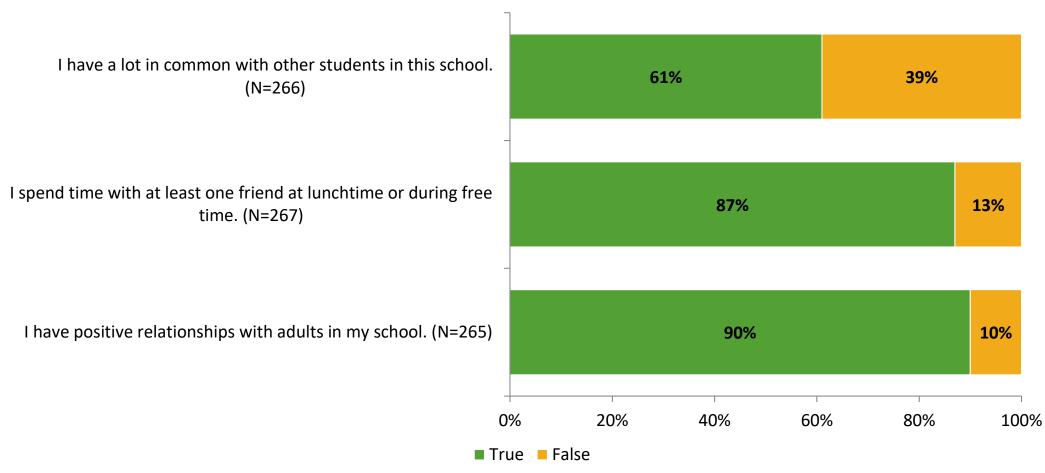

# Student Engagement Survey for Elementary Students: Cypress Woods Elementary School

Results and Analysis

2023-2024



## **Overall Engagement**



## **Overall Engagement (Continued)**



#### **Like School**

Thinking about how you feel/act most of the time, is the following statement true or false?

Generally, I like school. (N=260)



## **Class Experience**



#### **Academic Support**



#### Relevance



#### **Involvement**



## **Self-Management**



#### Grit



#### **Acceptance**



#### **Relationships with Peers**



#### **Relationships with Adults in School**



# **Participation in Extracurricular Activities**

Did you participate in any extracurricular activities this school year? (N=267)



#### Please select the extracurricular activities you participated in.

Please select the extracurricular activities you participated in. (N=204)



K12 Insight

703.542.9601 | www.k12insight.com