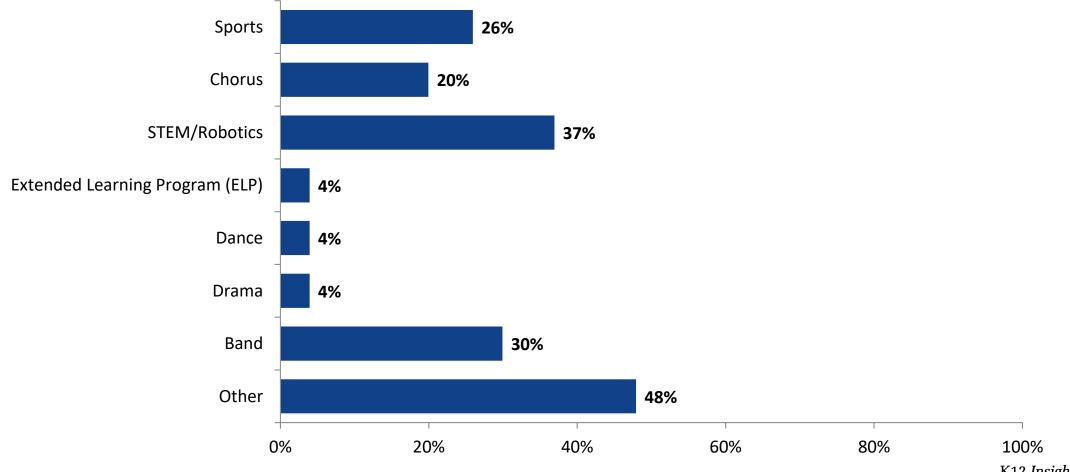

#### Please select the extracurricular activities you participated in.

Please select the extracurricular activities you participated in. (N=204)

K12 Insight

703.542.9601 | www.k12insight.com