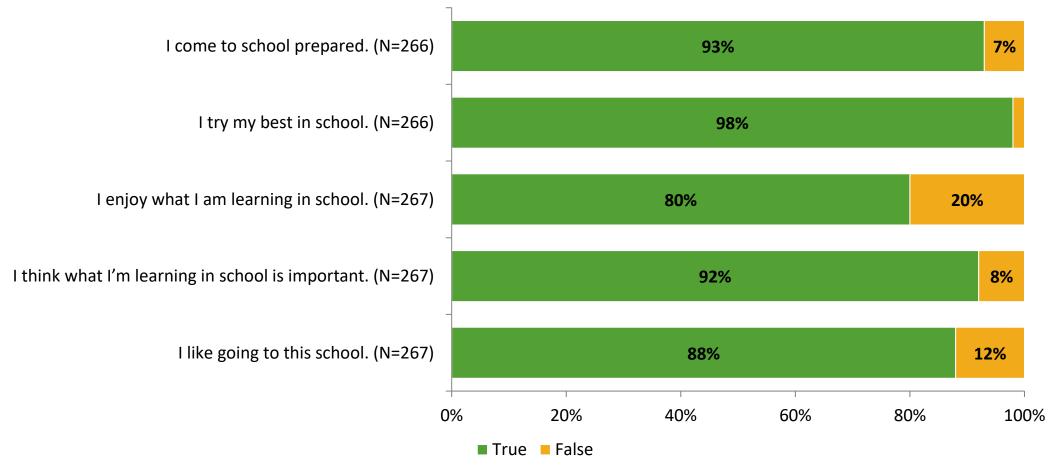

# Student Engagement Survey for Elementary Students: Cypress Woods Elementary School

Results and Analysis

2023-2024



## **Overall Engagement**



## **Overall Engagement (Continued)**



#### **Like School**

Thinking about how you feel/act most of the time, is the following statement true or false?

Generally, I like school. (N=260)



## **Class Experience**



#### **Academic Support**



#### Relevance



#### **Involvement**



## **Self-Management**



#### Grit



#### **Acceptance**



#### **Relationships with Peers**



#### **Relationships with Adults in School**



# **Participation in Extracurricular Activities**

Did you participate in any extracurricular activities this school year? (N=267)



#### Please select the extracurricular activities you participated in.

Please select the extracurricular activities you participated in. (N=204)



K12 Insight

703.542.9601 | www.k12insight.com