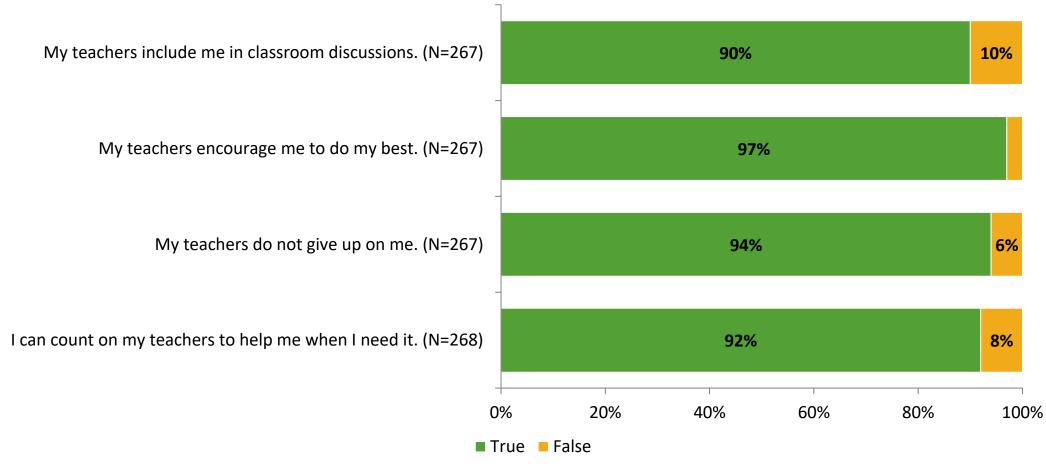

# Student Engagement Survey for Elementary Students: Cypress Woods Elementary School

Results and Analysis

2023-2024



## **Overall Engagement**



## **Overall Engagement (Continued)**



#### **Like School**

Thinking about how you feel/act most of the time, is the following statement true or false?

Generally, I like school. (N=260)



## **Class Experience**



#### **Academic Support**



#### Relevance



#### **Involvement**



## **Self-Management**



#### Grit



#### **Acceptance**



#### **Relationships with Peers**



#### **Relationships with Adults in School**



# **Participation in Extracurricular Activities**

Did you participate in any extracurricular activities this school year? (N=267)



#### Please select the extracurricular activities you participated in.

Please select the extracurricular activities you participated in. (N=204)



K12 Insight

703.542.9601 | www.k12insight.com