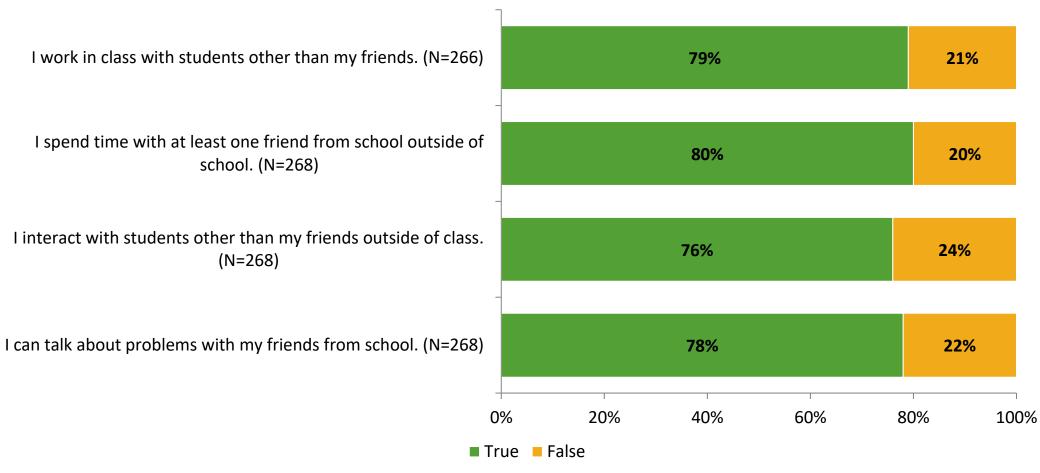

# Student Engagement Survey for Elementary Students: Cypress Woods Elementary School

Results and Analysis

2023-2024



## **Overall Engagement**



## **Overall Engagement (Continued)**



#### **Like School**

Thinking about how you feel/act most of the time, is the following statement true or false?

Generally, I like school. (N=260)



## **Class Experience**



#### **Academic Support**



#### Relevance



#### **Involvement**



## **Self-Management**



#### Grit



#### **Acceptance**



#### **Relationships with Peers**



#### **Relationships with Adults in School**



# **Participation in Extracurricular Activities**

Did you participate in any extracurricular activities this school year? (N=267)



#### Please select the extracurricular activities you participated in.

Please select the extracurricular activities you participated in. (N=204)



K12 Insight

703.542.9601 | www.k12insight.com