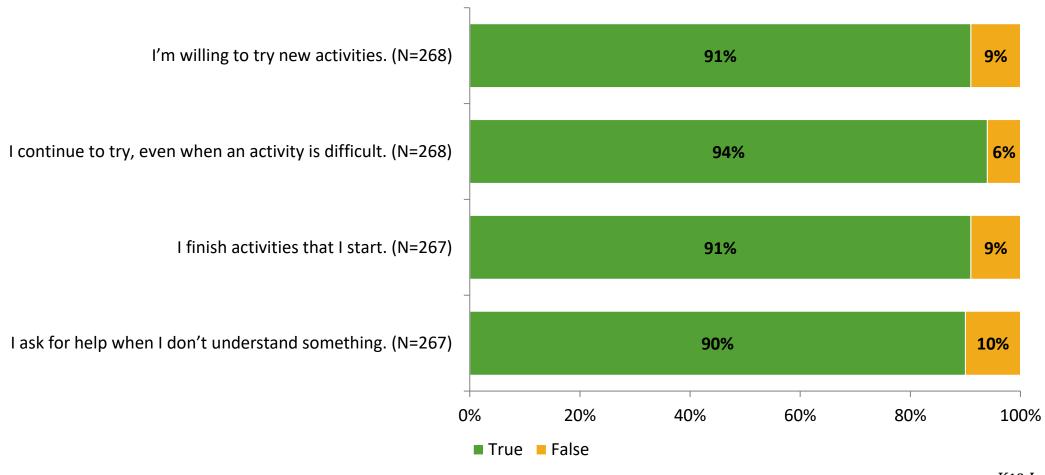

# Student Engagement Survey for Elementary Students: Cypress Woods Elementary School

Results and Analysis

2023-2024



## **Overall Engagement**



## **Overall Engagement (Continued)**



#### **Like School**

Thinking about how you feel/act most of the time, is the following statement true or false?

Generally, I like school. (N=260)



## **Class Experience**



#### **Academic Support**



#### Relevance



#### **Involvement**



## **Self-Management**



#### Grit



#### **Acceptance**



#### **Relationships with Peers**



#### **Relationships with Adults in School**



# **Participation in Extracurricular Activities**

Did you participate in any extracurricular activities this school year? (N=267)



#### Please select the extracurricular activities you participated in.

Please select the extracurricular activities you participated in. (N=204)



K12 Insight

703.542.9601 | www.k12insight.com