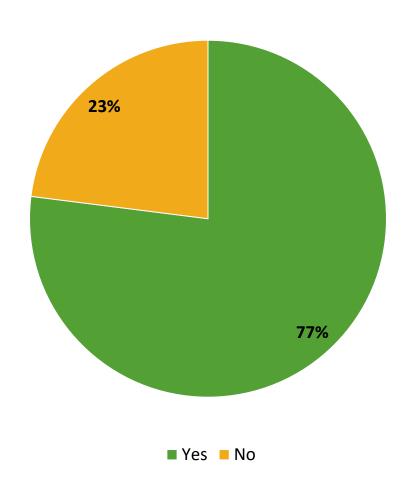

# **Participation in Extracurricular Activities**

Did you participate in any extracurricular activities this school year? (N=267)