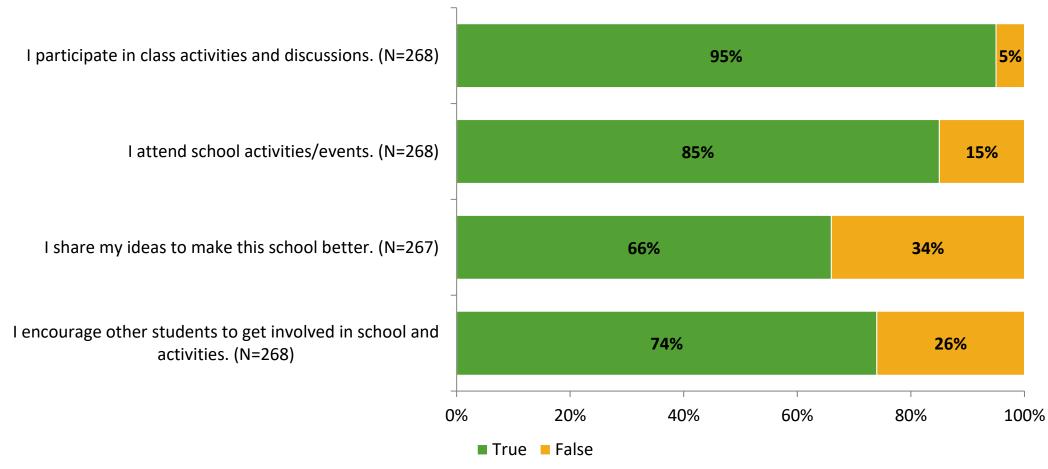

# Student Engagement Survey for Elementary Students: Cypress Woods Elementary School

Results and Analysis

2023-2024



## **Overall Engagement**



## **Overall Engagement (Continued)**



#### **Like School**

Thinking about how you feel/act most of the time, is the following statement true or false?

Generally, I like school. (N=260)



## **Class Experience**



#### **Academic Support**



#### Relevance



#### **Involvement**



## **Self-Management**



#### Grit



#### **Acceptance**



#### **Relationships with Peers**



#### **Relationships with Adults in School**



# **Participation in Extracurricular Activities**

Did you participate in any extracurricular activities this school year? (N=267)



#### Please select the extracurricular activities you participated in.

Please select the extracurricular activities you participated in. (N=204)



K12 Insight

703.542.9601 | www.k12insight.com